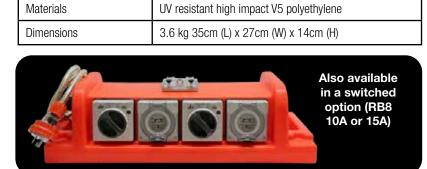

10A 2 pole RCBO 10kA

lead with 10A 240V 3 pin

SPECIFICATIONS

Supply

Outlets

**RCBO** 

**IP** Rating

Materials

16A 2 pole RCBO 10kA

lead with 15A 240V 3 pin