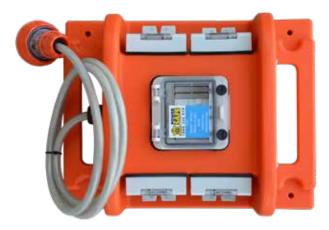

## SMALL INDUSTRIAL RANGE

**RB4 4-WAY PSOA** 

240v Autoswitched Power Board

Designed as a plug-and-play, temporary distribution board for construction and industrial applications, the RB4 will be compliant on even the most safety conscious sites.

**RB4-10** 

plug IP66

**10A 4 x outlets** 

1.8m earth screened

4 x 10A 3 pin auto

30mA Type AC

IP66

switched outlet IP66

Australian certified (AS3012, AS3190) for construction sites. Click for EESS Certification No. TUV024618EA

**RB4-15** 

plug IP66

15A 4 x outlets

1.8m earth screened

4 x 15A 3 pin auto

30mA Type AC

switched outlet IP66

## **KEY FEATURES**

Not suitable for inverters or inverter

generators. Please refer

to our Type A range.

- Independently tested and certified by TUV **Rheinland®**
- Manufactured from high impact and corrosion resistant polyethylene, designed for outdoor use
- Braided earth screened lead •
- Window is pad lockable
- Easy opening socket outlets .
- Mounting holes to enable permanent • mounting
- Internal strain relief on incoming lead
- Plug-and-play design no hardwiring required
- Entire board tested to IP66 for outdoor use (test report available).