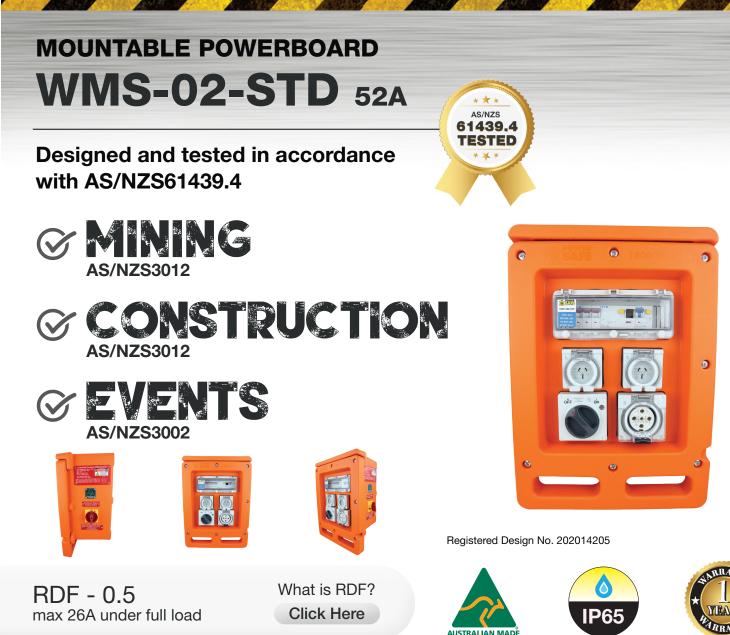

## **KEY FEATURES**

Main Isolating Switch not behind a window Lockable hinged door & windows with pad lock Breather Valve reduced condensation in board Three Phase Outlet with a rotary switch Mounting Brackets supplied for easy installation Entire Board is IP65 not just the outlets Ready-Made for generators, wall mounts or portable frames.