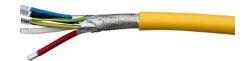

## Three Phase BRAIDED 415V

Manufactured to Australian & New Zealand Standards AS/NZS 3123, AS/NZS 3100, EN 60309-1 & EN 60309-2

Braided screen attached to the internal earth core

#### **SPECIFICATIONS**

|            | 20Amp                                                       | 32Amp | 63Amp |
|------------|-------------------------------------------------------------|-------|-------|
| Cable      | 6mm²                                                        | 6mm²  | 16mm² |
| Conductor  | Fine wire tinned annealed copper                            |       |       |
| Insulation | Inner: Polyethylene<br>Outer: E-rubber N30, flame retardant |       |       |
| Screen     | Tinned Copper Braid                                         |       |       |
| Temp Range | -40°C to +90°C                                              |       |       |

## **KEY FEATURES**

Extra Protection braided screen to earth
Submersible Cable up to 500 metres
Super Flexible Cable eliminates tangles
Industrial Strength longer life expectancy
Built in Australia by fully qualified electricians
Plug & Socket available in 56 style or Cee Form
Standard lengths 10, 15, 20, 25 & 30 metres
Custom lengths available on request
Custom Name printed or heat shrink available