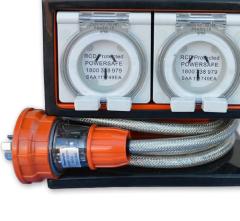

#### **SPECIFICATIONS**

|              | GUHD10<br>10Amp                                    | GUHD15<br>15Amp                                    |
|--------------|----------------------------------------------------|----------------------------------------------------|
| Supply Inlet | 1.8m braided lead<br>3 pin plug 240V<br>IP66 10Amp | 1.8m braided lead<br>3 pin plug 240V<br>IP66 15Amp |
| Outlets      | 4 x 10A 3 pin IP66 auto switched                   | 4 x 15A 3 pin IP66 auto switched                   |
| Materials    | Injection Molded Plastic                           |                                                    |
| Dimensions   | 2.5 kg - 22cm (L) x 24cm (W) x 26cm (H)            |                                                    |

### **KEY FEATURES**

Easy Opening sockets and outlets
Lockable windows with pad lock
Lead is braided earth screened
RCBO fitted to ensure safety and protection
Rubber Outer Skin for impact protection
Internal Lead Clamp eleviating strain on lead
Entire Board Is IP66 not just the outlets
Independently Tested certified by TUV Rheinland
Plug & Play Design no hardwiring required