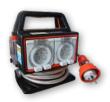

## Guardian 4 WAY PSOA 240V

Australian certified (AS3012, AS3190) EESS Certification No. TUV024618EA

**Click Here** 

#### **SPECIFICATIONS**

|              | GUHD10<br>10Amp                                    | GUHD15<br>15Amp                                    |
|--------------|----------------------------------------------------|----------------------------------------------------|
| Supply Inlet | 1.8m braided lead<br>3 pin plug 240V<br>IP66 10Amp | 1.8m braided lead<br>3 pin plug 240V<br>IP66 15Amp |
| Outlets      | 4 x 10A 3 pin IP66 auto switched                   | 4 x 15A 3 pin IP66 auto switched                   |
| Materials    | Injection Molded Plastic                           |                                                    |
| Dimensions   | 2.5 kg - 22cm (L) x 24cm (W) x 26cm (H)            |                                                    |

### **KEY FEATURES**

Easy Opening sockets and outlets
Lockable windows with pad lock
Lead is braided earth screened
RCBO fitted to ensure safety and protection
Rubber Outer Skin for impact protection
Internal Lead Clamp eleviating strain on lead
Entire Board Is IP66 not just the outlets
Independently Tested certified by TUV Rheinland
Plug & Play Design no hardwiring required