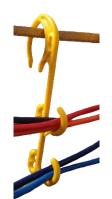

## **Extension Lead Hooks**

The extension lead hooks are an essential part of site safety, manufactured from non conductive, insulating polypropylene in highly visible safety yellow.

The large anchor head accommodates various sized attachment points such as pipes, doors, rails, scaffolding etc. Allowing leads, cables and hoses to be suspended above floor level to eliminate trip hazards or damage to equipment.

The hooks can be used independently or in conjunction with other site safety equipment such as lead stands or cable covers.