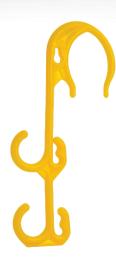

## **Extension Lead Hooks**

The extension lead hooks are an essential part of site safety, manufactured from non conductive, insulating polypropylene in highly visible safety yellow.

The large anchor head accommodates various sized attachment points such as pipes, doors, rails, scaffolding etc. Allowing leads, cables and hoses to be suspended above floor level to eliminate trip hazards or damage to equipment.

## **KEY FEATURES**

- Reduces risk of injury
- Highly visible safety yellow
- Non conductive
- Indoor and outdoor applications

**Additional Cable Protection** 

Made Tough for Australian Conditions 1800 338 979 I sales@powersafe.net.au www.powersafe.net.au